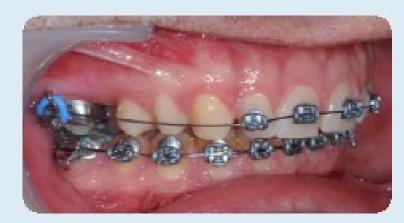

Preparation for

orthognathic surgery

Upper jaw advancement







#### Progress

#### After orthodontic-surgical treatment and placement of implant













**Complex interdisciplinary case** 





After orthodontic-surgical treatment, placement of implant-supported tooth and ceramic veneers in the upper incisors



















INITIAL

(case with 3 years of bad treatment)











PROGRESS











### **Complex interdisciplinary treatment**

End of the orthodontic treatment and placement of implants

















Laboratory preparation for oral rehabilitation

Crowns for implants Veneers for incisors

















FINAL

















3 years after treatment

















INITIAL

















#### PROGRESS

# Orthodontic treatment with molar distalization













FINAL

Orthodontic treatment, ceramic veneers in the upper incisors