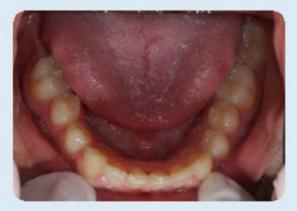

# Orthodontic treatment with molar distalization

FINAL

Orthodontic treatment, ceramic veneers in the upper incisors