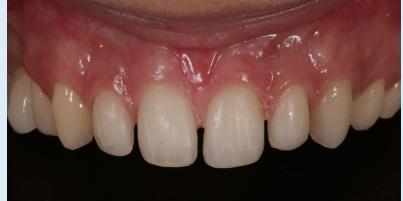

# Orthodontic treatment with molar distalization

FINAL

Orthodontic treatment, ceramic veneers in the upper incisors