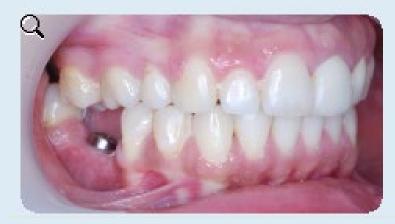

#### After orthodontic-surgical treatment and placement of implant

**Complex interdisciplinary case** 

After orthodontic-surgical treatment, placement of implant-supported tooth and ceramic veneers in the upper incisors