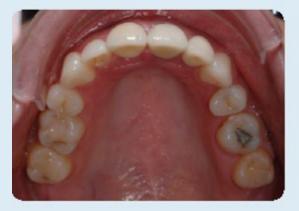

#### After orthodontic-surgical treatment and placement of implant

**Complex interdisciplinary case** 

After orthodontic-surgical treatment, placement of implant-supported tooth and ceramic veneers in the upper incisors