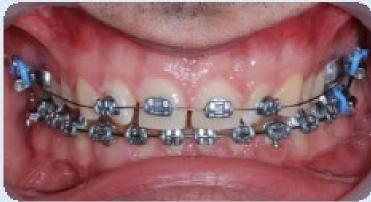

ntic treatment Placement of implant

























Progress

Preparation for

orthognathic surgery

Upper jaw advancement







#### Progress

#### After orthodontic-surgical treatment and placement of implant













**Complex interdisciplinary case** 





After orthodontic-surgical treatment, placement of implant-supported tooth and ceramic veneers in the upper incisors



















INITIAL

(case with 3 years of bad treatment)











PROGRESS











### **Complex interdisciplinary treatment**

End of the orthodontic treatment and placement of implants

















Laboratory preparation for oral rehabilitation

Crowns for implants Veneers for incisors

















FINAL

















3 years after treatment

















INITIAL

















#### PROGRESS

# Orthodontic treatment with molar distalization













FINAL

Orthodontic treatment, ceramic veneers in the upper incisors