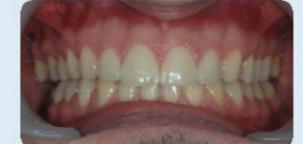

# Orthodontic treatment with molar distalization

FINAL

Orthodontic treatment, ceramic veneers in the upper incisors