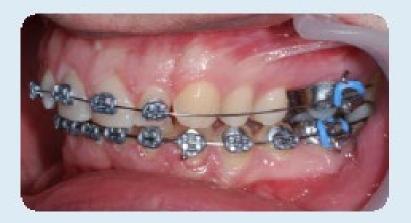

Preparation for

orthognathic surgery

Upper jaw advancement







#### Progress

#### After orthodontic-surgical treatment and placement of implant













**Complex interdisciplinary case** 





After orthodontic-surgical treatment, placement of implant-supported tooth and ceramic veneers in the upper incisors



















INITIAL

(case with 3 years of bad treatment)











PROGRESS











### **Complex interdisciplinary treatment**

End of the orthodontic treatment and placement of implants

















Laboratory preparation for oral rehabilitation

Crowns for implants Veneers for incisors

















FINAL

















3 years after treatment

















INITIAL

















#### PROGRESS

# Orthodontic treatment with molar distalization













FINAL

Orthodontic treatment, ceramic veneers in the upper incisors