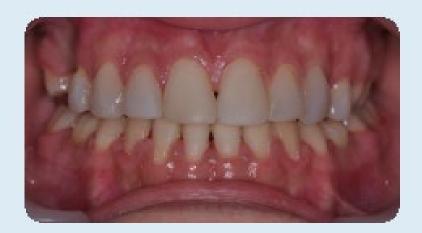

#### After orthodontic-surgical treatment and placement of implant

**Complex interdisciplinary case** 

After orthodontic-surgical treatment, placement of implant-supported tooth and ceramic veneers in the upper incisors