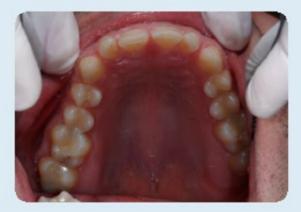

# Orthodontic treatment with molar distalization

FINAL

Orthodontic treatment, ceramic veneers in the upper incisors