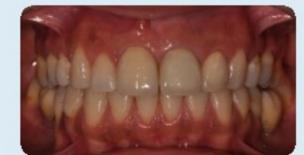

#### After orthodontic-surgical treatment and placement of implant

**Complex interdisciplinary case** 

After orthodontic-surgical treatment, placement of implant-supported tooth and ceramic veneers in the upper incisors