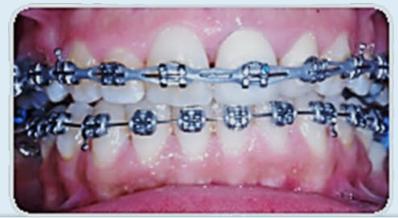

#### PROGRESS

# Orthodontic treatment with molar distalization

FINAL

Orthodontic treatment, ceramic veneers in the upper incisors