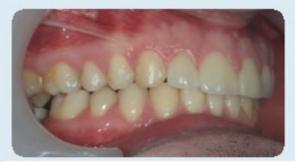

# Orthodontic treatment with molar distalization

FINAL

Orthodontic treatment, ceramic veneers in the upper incisors