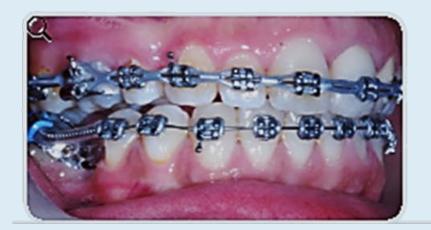

#### PROGRESS

# Orthodontic treatment with molar distalization

FINAL

Orthodontic treatment, ceramic veneers in the upper incisors