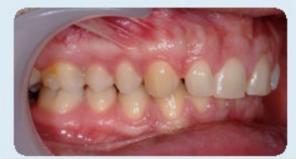

# Orthodontic treatment with molar distalization

FINAL

Orthodontic treatment, ceramic veneers in the upper incisors