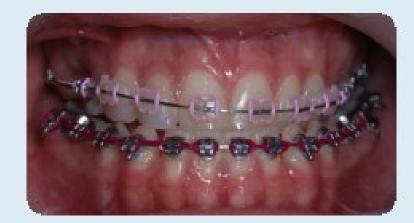

Complex interdisciplinary case INITIAL













After coronary augmentation of upper incisors with composite









Progress

#### Orthodontic treatment Placement of implant

























Progress

Preparation for

orthognathic surgery

Upper jaw advancement







#### Progress

#### After orthodontic-surgical treatment and placement of implant













**Complex interdisciplinary case** 





After orthodontic-surgical treatment, placement of implant-supported tooth and ceramic veneers in the upper incisors



















INITIAL

(case with 3 years of bad treatment)











PROGRESS











### **Complex interdisciplinary treatment**

End of the orthodontic treatment and placement of implants

















Laboratory preparation for oral rehabilitation

Crowns for implants Veneers for incisors

















FINAL

















3 years after treatment

















INITIAL

















#### PROGRESS

# Orthodontic treatment