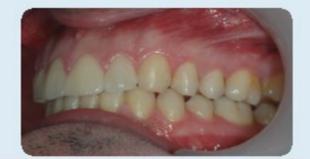

# Orthodontic treatment with molar distalization

FINAL

Orthodontic treatment, ceramic veneers in the upper incisors