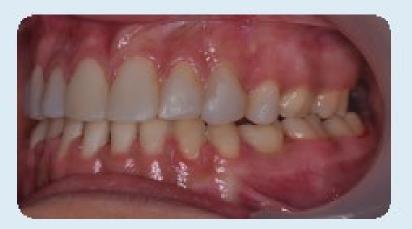

#### After orthodontic-surgical treatment and placement of implant

**Complex interdisciplinary case** 

After orthodontic-surgical treatment, placement of implant-supported tooth and ceramic veneers in the upper incisors