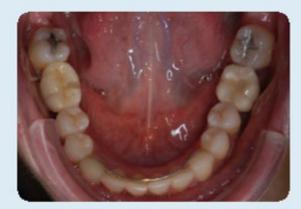

#### After orthodontic-surgical treatment and placement of implant

**Complex interdisciplinary case** 

After orthodontic-surgical treatment, placement of implant-supported tooth and ceramic veneers in the upper incisors