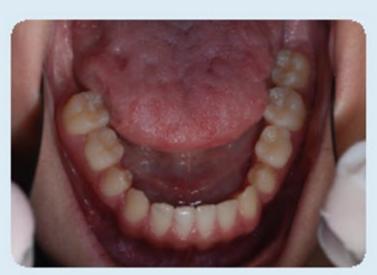

# Orthodontic treatment with molar distalization

FINAL

Orthodontic treatment, ceramic veneers in the upper incisors