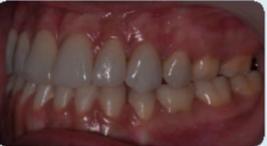

# Orthodontic treatment with molar distalization

FINAL

Orthodontic treatment, ceramic veneers in the upper incisors