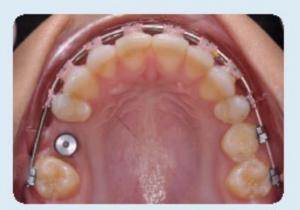

# Orthodontic treatment with molar distalization

FINAL

Orthodontic treatment, ceramic veneers in the upper incisors